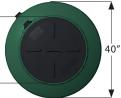

### **Top View**

#### Cover

Material: Color: Dimension: Vent: Polypropylene Black 22" 4"

ylene