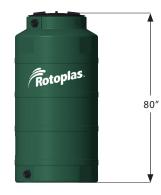

### **Side View**

#### Tank

1.9 SPG - Industrial tanks are used to store corrosive liquids.

| Capacity    | Diameter (A) | Height (B) |
|-------------|--------------|------------|
| 400 Gallons | 40 Inches    | 80 Inches  |