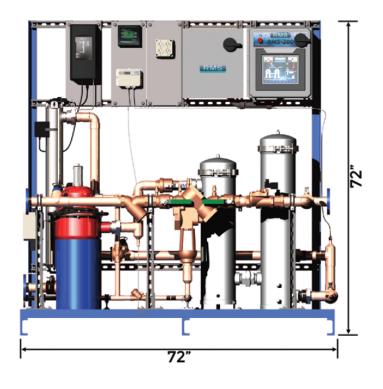

Rainwater Filtration Made-to-Order Skid 100gpm at max pressure 125psi with Domestic Backup Includes:

- 50 Micron Backwash Filter
- 5 Micron Bag Filter with Stainless Steel Housing
- Carbon Filter with Stainless Steel Housing
- UV Light
- 2" Flange Rainwater Inlet
- 2" Flange Domestic Inlet
- 2" Flange System Outlet
- 1" Flange Drain Line
- 2" Flow Meter
- 2" RPZ
- 2" Domestic Motorized Valve
- RMS 200 Controller PLC Touchscreen U.L. Listed Control System
- Single Point Power Disconnect Panel
- Pre-Plumbed in Copper Pro Press
- Pre-Wired

Dimensions of 72" L x 32" W x 72" H

RWF-100 Standard Filtration Skid ALL GRADES & ELEVATIONS TO BE SITE VERIFIED PRIOR TO CONSTRUCTION

CREATED: 2/2019

REV 0

NOT TO SCALE

DRAWING FOR ILLUSTRATIVE PURPOSES ONLY. NOT FOR CONSTRUCTION. DIMENSIONS AND LAYOUT SUBJECT TO CHANGE RAINWATER MANAGEMENT SOLUTIONS, 1-866-653-8337