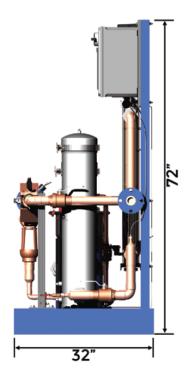

Rainwater Filtration Made-to-Order Skid 100gpm at max pressure 125psi with Domestic Backup Includes:

- 50 Micron Backwash Filter
- 5 Micron Bag Filter with Stainless Steel Housing
- Carbon Filter with Stainless Steel Housing
- UV Light
- 2" Flange Rainwater Inlet
- 2" Flange Domestic Inlet
- 2" Flange System Outlet
- 1" Flange Drain Line
- 2" Flow Meter
- 2" RPZ
- 2" Domestic Motorized Valve
- RMS 200 Controller PLC Touchscreen U.L. Listed Control System
- Single Point Power Disconnect Panel
- Pre-Plumbed in Copper Pro Press
- Pre-Wired

Dimensions of 72" L x 32" W x 72" H

RWF-100 Standard Filtration Skid ALL GRADES & ELEVATIONS TO BE SITE VERIFIED PRIOR TO CONSTRUCTION

CREATED: 2/2019

REV 0

NOT TO SCALE

DRAWING FOR ILLUSTRATIVE PURPOSES ONLY. NOT FOR CONSTRUCTION. DIMENSIONS AND LAYOUT SUBJECT TO CHANGE RAINWATER MANAGEMENT SOLUTIONS, 1-866-653-8337