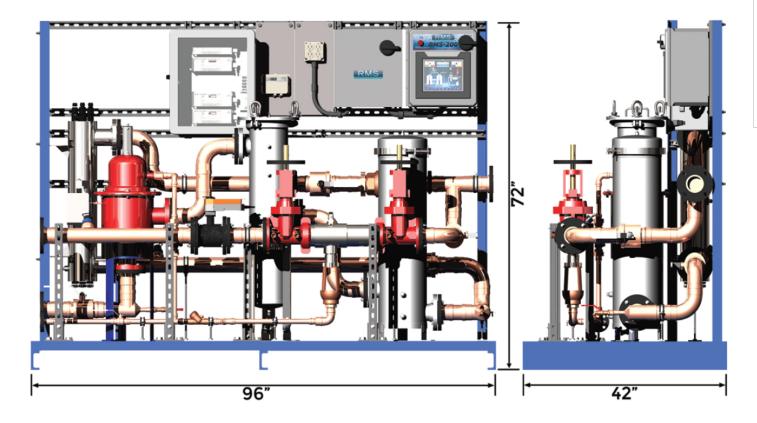

Rainwater Filtration Made-to-Order Skid 125gpm at max pressure 125psi with Domestic Backup Includes:

- 50 Micron Backwash Filter
- 5 Micron Bag Filter with Stainless Steel
- Carbon Filter with Stainless Steel Housing
- UV Light
- 3" Flange Rainwater Inlet
- 3" Flange Domestic Inlet
- 3" Flange System Outlet 1" Flange Drain Line
- 3" Flow Meter
- 3" RPZ
- 3" Domestic Motorized Valve
- RMS 200 Controller PLC Touchscreen U.L. Listed Control System
- Single Point Power Disconnect Panel
  Pre-Plumbed in Copper Pro Press
- Pre-Wired

Dimensions of 96" L x 42" W x 72" H

RWF-150 Standard Filtration Skid ALL GRADES & ELEVATIONS TO BE SITE VERIFIED PRIOR TO CONSTRUCTION

CREATED: 2/2019

REV 0

NOT TO SCALE

DRAWING FOR ILLUSTRATIVE PURPOSES ONLY. NOT FOR CONSTRUCTION. DIMENSIONS AND LAYOUT SUBJECT TO CHANGE