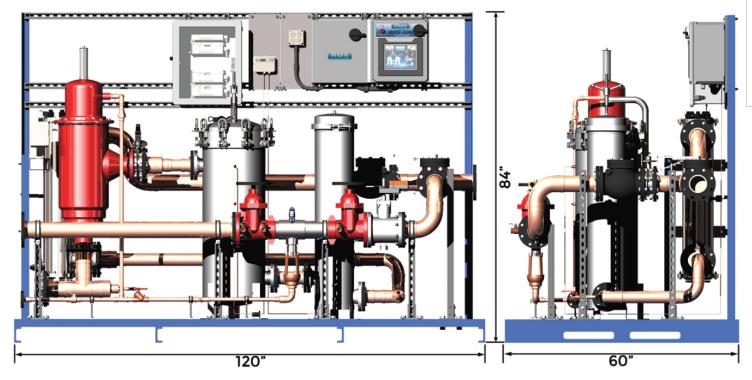

Rainwater Filtration Made-to-Order Skid 175gpm at max pressure 125psi with Domestic Backup Includes:

- 50 Micron Backwash Filter
- 5 Micron Bag Filter with Stainless Steel
- Carbon Filter with Stainless Steel Housing
- UV Light
- 3" Flange Rainwater Inlet
- 3" Flange Domestic Inlet
- 3" Flange System Outlet 1" Flange Drain Line
- 3" Flow Meter
- 3" RPZ
- 3" Domestic Motorized Valve
- RMS 200 Controller PLC Touchscreen U.L. Listed Control System
- Single Point Power Disconnect Panel
- Pre-Plumbed in Copper Pro Press
- Pre-Wired

Dimensions of 120" L x 60" W x 84" H

RWF-175 Standard Filtration Skid ALL GRADES & ELEVATIONS TO BE SITE VERIFIED PRIOR TO CONSTRUCTION

CREATED: 2/2019

REV 0

NOT TO SCALE

DRAWING FOR ILLUSTRATIVE PURPOSES ONLY. NOT FOR CONSTRUCTION. DIMENSIONS AND LAYOUT SUBJECT TO CHANGE