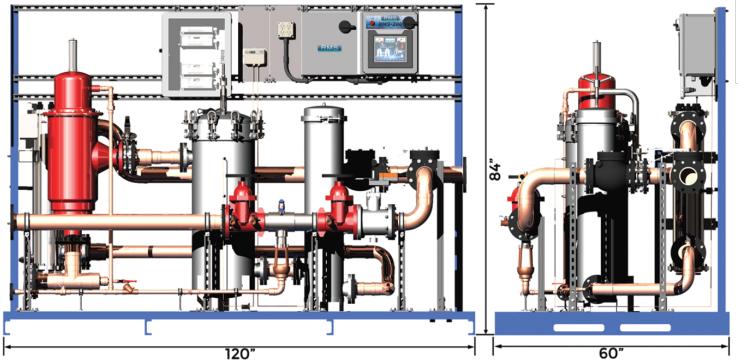

Rainwater Filtration Made-to-Order Skid 200gpm at max pressure 125psi with Domestic Backup

## Includes:

- 50 Micron Backwash Filter
- 5 Micron Bag Filter with Stainless Steel
- Carbon Filter with Stainless Steel Housing
- UV Light
- 4" Flange Rainwater Inlet
- 4" Flange Domestic Inlet4" Flange System Outlet
- 1" Flange Drain Line
- 4" Flow Meter
- 4" RPZ
- 4" Domestic Motorized Valve
- RMS 200 Controller PLC Touchscreen U.L. Listed Control System
- Single Point Power Disconnect Panel
- Pre-Plumbed in Copper Pro Press
- Pre-Wired

Dimensions of 120" L x 60" W x 84" H

**RWF-200** Standard Filtration Skid ALL GRADES & ELEVATIONS TO BE SITE VERIFIED PRIOR TO CONSTRUCTION

CREATED: 2/2019

REV 0

NOT TO SCALE

DRAWING FOR ILLUSTRATIVE PURPOSES ONLY. NOT FOR CONSTRUCTION. DIMENSIONS AND LAYOUT SUBJECT TO CHANGE