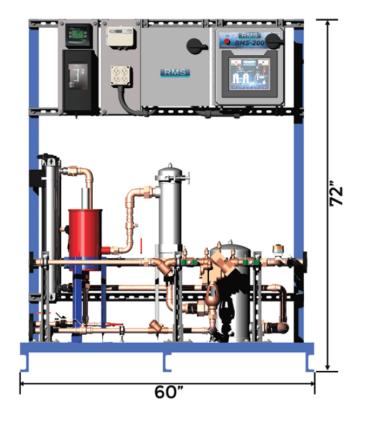

Rainwater Filtration Made-to-Order Skid 25gpm at max pressure 125psi with Domestic Backup Includes:

- 50 Micron Backwash Filter
- 5 Micron Bag Filter with Stainless Steel Housing
- Carbon Filter with Stainless Steel HousingUV Light
- 1" Flange Rainwater Inlet
- 1" Flange Domestic Inlet
- 1" Flange System Outlet
- 1" Flange Drain Line
- 1" Flow Meter
- 1" RPZ
- 1" Domestic Motorized Valve
- RMS 200 Controller PLC Touchscreen U.L. Listed Control System
- Single Point Power Disconnect Panel
- Pre-Plumbed in Copper Pro Press
- Pre-Wired

Dimensions of 60" L x 32" W x 72" H

RWF-25-50SC-5S-C-UV2-BU RMS Standard Filtration Skid ALL GRADES & ELEVATIONS TO BE SITE VERIFIED PRIOR TO CONSTRUCTION

CREATED: 2/2019

REV 0

NOT TO SCALE

DRAWING FOR ILLUSTRATIVE PURPOSES ONLY. NOT FOR CONSTRUCTION. DIMENSIONS AND LAYOUT SUBJECT TO CHANGE

RAINWATER MANAGEMENT SOLUTIONS, 1-866-653-8337 WWW.RAINWATERMANAGEMENT.COM