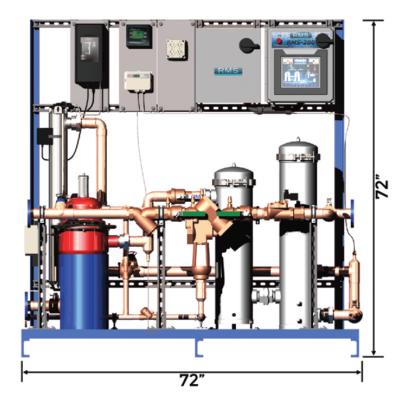

Rainwater Filtration Made-to-Order Skid 50gpm at max pressure 125psi with Domestic Backup Includes:

- 50 Micron Backwash Filter
- 5 Micron Bag Filter with Stainless Steel Housing
- Carbon Filter with Stainless Steel Housing
  UV Light
- OV Light
  1.5" Flange Rainwater Inlet
  1.5" Flange Domestic Inlet
  1.5" Flange System Outlet
  1" Flange Drain Line
  1.5" Flow Meter
  1.5" RPZ
  1.5" RPZ

- 1.5" Domestic Motorized Valve
  RMS 200 Controller PLC Touchscreen U.L. Listed Control System
- Single Point Power Disconnect Panel
  Pre-Plumbed in Copper Pro Press
- Pre-Wired
- Dimensions of 72" L x 32" W x 72" H

| RMS                                         | RWF-50G-50SC-5S-C-UV2-BU<br>RMS Standard Filtration Skid |                                                                                                          | CREATED: 2/2019 | REV 0 |
|---------------------------------------------|----------------------------------------------------------|----------------------------------------------------------------------------------------------------------|-----------------|-------|
|                                             |                                                          |                                                                                                          | NOT TO SCALE    |       |
|                                             |                                                          | DRAWING FOR ILLUSTRATIVE PURPOSES ONLY. NOT FOR CONSTRUCTION.<br>DIMENSIONS AND LAYOUT SUBJECT TO CHANGE |                 |       |
| RAINWATER MANAGEMENT SOLUTIONS <sup>™</sup> |                                                          | RAINWATER MANAGEMENT SOLUTIONS, 1-866-653-8337<br>WWW.RAINWATERMANAGEMENT.COM                            |                 |       |