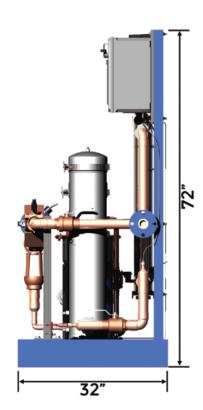

- 1.5" Domestic Motorized Valve
  RMS 200 Controller PLC Touchscreen U.L. Listed Control System
- Single Point Power Disconnect Panel
  Pre-Plumbed in Copper Pro Press
- Pre-Wired
- Dimensions of 72" L x 32" W x 72" H

| RMS                                         | RWF-50G-50SC-5S-C-UV2-BU<br>RMS Standard Filtration Skid |                                                                                                          | CREATED: 2/2019 | REV 0 |
|---------------------------------------------|----------------------------------------------------------|----------------------------------------------------------------------------------------------------------|-----------------|-------|
|                                             |                                                          |                                                                                                          | NOT TO SCALE    |       |
|                                             |                                                          | DRAWING FOR ILLUSTRATIVE PURPOSES ONLY. NOT FOR CONSTRUCTION.<br>DIMENSIONS AND LAYOUT SUBJECT TO CHANGE |                 |       |
| RAINWATER MANAGEMENT SOLUTIONS <sup>™</sup> |                                                          | RAINWATER MANAGEMENT SOLUTIONS, 1-866-653-8337<br>WWW.RAINWATERMANAGEMENT.COM                            |                 |       |