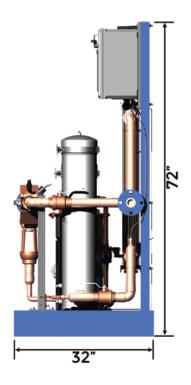

Dimensions of 72" L x 32" W x 72" HH

RWF-75G-50SC-5S-C-UV2-BU RMS Standard Filtration Skid ALL GRADES & ELEVATIONS TO BE SITE VERIFIED PRIOR TO CONSTRUCTION

CREATED: 2/2019

REV 0

NOT TO SCALE

DRAWING FOR ILLUSTRATIVE PURPOSES ONLY. NOT FOR CONSTRUCTION.
DIMENSIONS AND LAYOUT SUBJECT TO CHANGE