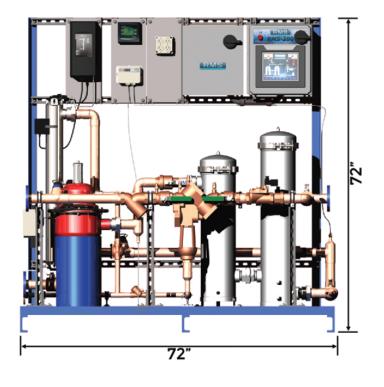

Rainwater Filtration Made-to-Order Skid 75gpm at max pressure 125psi with Domestic Backup Includes:

- 50 Micron Backwash Filter
- 5 Micron Bag Filter with Stainless Steel Housing
- Carbon Filter with Stainless Steel HousingUV Light
- 2" Flange Rainwater Inlet
- 2" Flange Domestic Inlet
- 2" Flange System Outlet
- 1" Flange Drain Line2" Flow Meter
- , Z 1 10W W
- 2" RPZ
- 2" Domestic Motorized Valve
- RMS 200 Controller PLC Touchscreen U.L. Listed Control System
- Single Point Power Disconnect Panel
- Pre-Plumbed in Copper Pro Press
- Pre-Wired

Dimensions of 72" L x 32" W x 72" HH

RWF-75G-50SC-5S-C-UV2-BU RMS Standard Filtration Skid ALL GRADES & ELEVATIONS TO BE SITE VERIFIED PRIOR TO CONSTRUCTION

CREATED: 2/2019

REV 0

NOT TO SCALE

DRAWING FOR ILLUSTRATIVE PURPOSES ONLY. NOT FOR CONSTRUCTION.
DIMENSIONS AND LAYOUT SUBJECT TO CHANGE