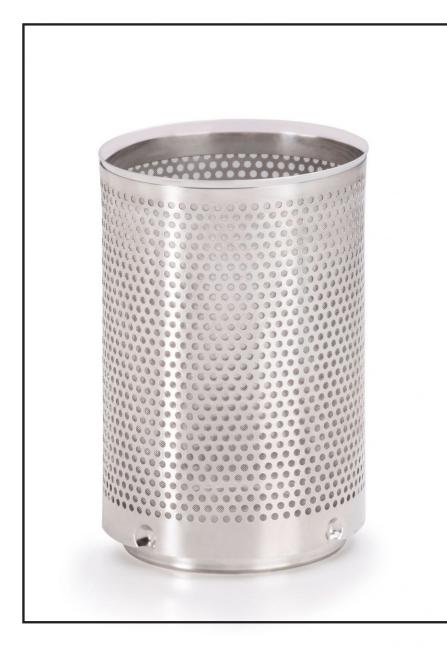

# Downspout Filter Insert

# **Overview**

The filter insert can be used in alternation with the original filter or as a replacement. Standard mesh size is 280 microns (0.28mm), 440 microns (0.44mm) is also available.

# **Material**

Food-Grade Stainless Steel